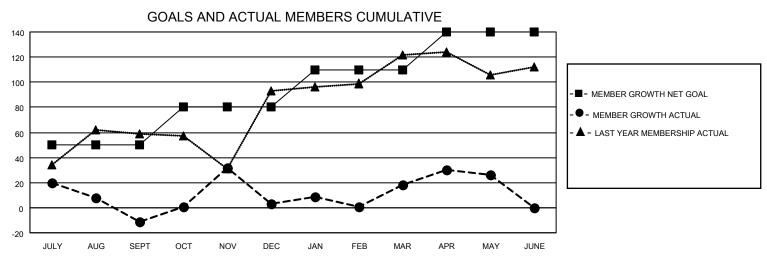

## GOALS AND ACTUAL NEW CLUBS CUMULATIVE

| DROPPED CLUBS: 4 |     | 43 CLUBS OF 71 ADDED 1 OR<br>MORE NEW MEMBERS | GENDER DISTRIBUTION                 |                |  |
|------------------|-----|-----------------------------------------------|-------------------------------------|----------------|--|
|                  |     | WORL NEW WEIWIBERS                            | MALE                                | 2,062 (80.93%) |  |
|                  |     |                                               | FEMALE                              | 486 (19.07%)   |  |
| DROPPED MEMBERS  |     |                                               | NON BINARY                          | 0 (0.00%)      |  |
| DECEASED         | 20  |                                               | PREFER NOT TO ANSWER                | 0 (0.00%)      |  |
| CLUB CANCELLED   | 69  | CLICK HERE FOR CUMULATIVE                     | TOTAL FAMILY UNIT MEMBERS           | 1,077          |  |
| OTHER            | 98  | MEMBERSHIP DATA                               |                                     |                |  |
| TOTAL            | 187 |                                               | FAMILY MEMBERS PAYING HALF DUES 677 |                |  |
|                  |     |                                               |                                     |                |  |