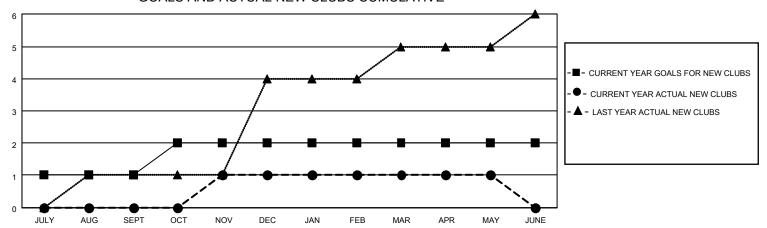

## GOALS AND ACTUAL NEW CLUBS CUMULATIVE

| DROPPED CLUBS: 4 |     | 43 CLUBS OF 71 ADDED 1 OR<br>MORE NEW MEMBERS | GENDER DISTRIBUTION                 |                |  |
|------------------|-----|-----------------------------------------------|-------------------------------------|----------------|--|
|                  |     | WORL NEW WEIWIBERS                            | MALE                                | 2,062 (80.93%) |  |
|                  |     |                                               | FEMALE                              | 486 (19.07%)   |  |
| DROPPED MEMBERS  |     |                                               | NON BINARY                          | 0 (0.00%)      |  |
| DECEASED         | 20  |                                               | PREFER NOT TO ANSWER                | 0 (0.00%)      |  |
| CLUB CANCELLED   | 69  | CLICK HERE FOR CUMULATIVE                     | TOTAL FAMILY UNIT MEMBERS           | 1,077          |  |
| OTHER            | 98  | MEMBERSHIP DATA                               |                                     |                |  |
| TOTAL            | 187 |                                               | FAMILY MEMBERS PAYING HALF DUES 677 |                |  |
|                  |     |                                               |                                     |                |  |